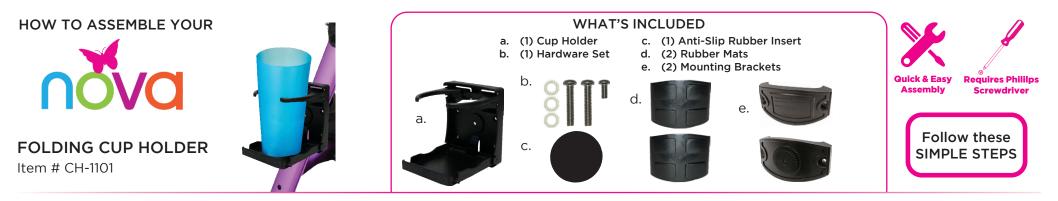

Determine on which side, left or right, the cup holder will be installed. Align the rubber mat squares to the mounting brackets (Figure 1).

## Note:

4328 EXPRESS: Attach on the frame using only one (1) rubber mat.
4801 PHOENIX: Attach on the handle using only one (1) rubber mat.
STAR Series 4262/4263/4276/4278/
4279/4286/4288/4289: Attach on the frame using both of the rubber mats.