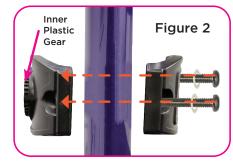

NO POWER TOOLS.

Attach folding cup holder on the inner plastic gear and ensure the base of the cup holder is parallel to the ground (rotate cup holder to adjust along gear if needed). Secure with washer and small screw (Figure 3).