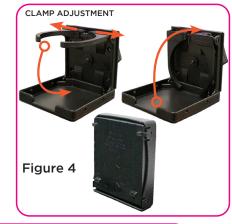

5 Peel off the paper cover from the anti-slip rubber insert. Attach to the bottom of the cup holder (Figure 5).

\*Revised May 6, 2022

Folding cup holder can be adjusted by sliding the two clamps to the appropriate size (Figure 4). To fold up the cup holder adjust the clamps to the narrowest setting before flipping the base up.