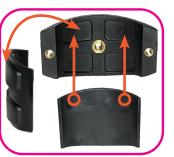

2 Align the cupholder to the desired location on the side of the walker. Ensure the mounting bracket is attached with the gear facing outward (Figure 2). Insert the two larger screws and washers through the sides of the mounting bracket without the gear and tighten with a phillips screw driver.