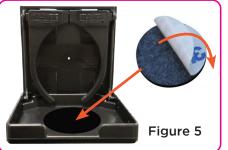

5 Peel off the paper cover from the anti-slip rubber insert. Attach to the bottom of the cup holder (Figure 5).

\*Revised May 6, 2022

Folding cup holder can be adjusted by sliding the two clamps to the appropriate size (Figure 4). To fold up the cup holder adjust the clamps to the narrowest setting before flipping the base up.